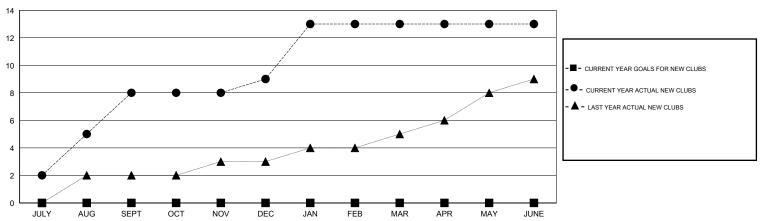

#### GOALS AND ACTUAL NEW CLUBS CUMULATIVE

## GMT: Mahesh Pasqual LOCATION INDIA GMT CA 6

| Clubs                                       |                       |             |                  |                  |  |
|---------------------------------------------|-----------------------|-------------|------------------|------------------|--|
|                                             | RESULTS FOR 2014-2015 |             |                  |                  |  |
| QUARTER                                     | NEW CLUB<br>GOAL      | NEW CLUBS   | DROPPED<br>CLUBS | NET<br>GAIN/LOSS |  |
| JULY/AUG/SEPT<br>OCT/NOV/DEC<br>JAN/FEB/MAR | 0<br>0<br>0           | 8<br>1<br>4 | 0<br>3<br>1      | 8<br>-2<br>3     |  |
| APR/MAY/JUNE                                | 0                     | 0           | 3                | -3               |  |