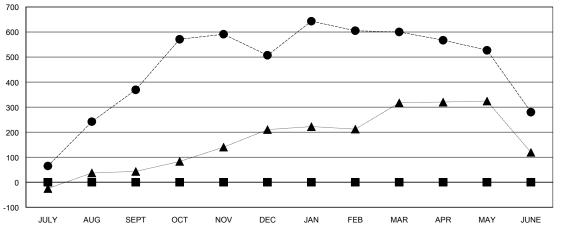

#### GOALS AND ACTUAL MEMBERS CUMULATIVE

| - ■ - CURRENT YEAR GOALS FOR NEW  |
|-----------------------------------|
| MEMBERS                           |
| - ● - CURRENT YEAR ACTUAL MEMBERS |
| - ▲ - LAST YEAR ACTUAL MEMBERS    |

|                          |                       | Members                             |                    |                  |  |  |
|--------------------------|-----------------------|-------------------------------------|--------------------|------------------|--|--|
|                          | RESULTS FOR 2014-2015 |                                     |                    |                  |  |  |
| QUARTER                  | NEW MEMBER<br>GOAL    | CHARTER AND<br>NEW MEMBERS<br>ADDED | DROPPED<br>MEMBERS | NET<br>GAIN/LOSS |  |  |
| JULY/AUG/SEPT            | 0                     | 471<br>300                          | 102<br>162         | 369<br>138       |  |  |
| OCT/NOV/DEC  JAN/FEB/MAR | 0                     | 180                                 | 87                 | 93               |  |  |
| APR/MAY/JUNE             | 0                     | 69                                  | 389                | -320             |  |  |